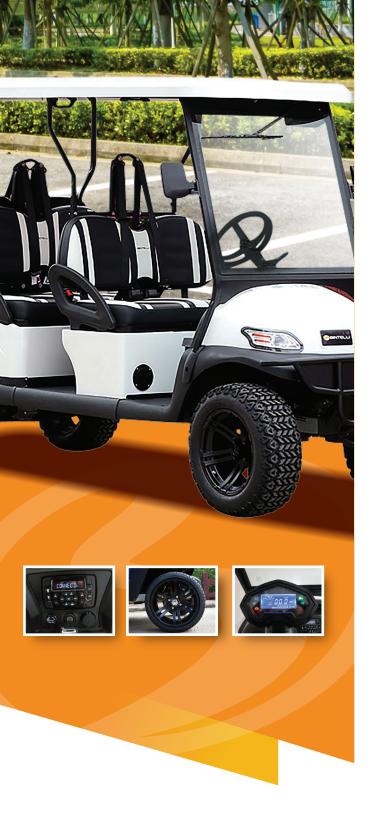

**ELECTRIC VEHICLE WITH RANGE OF UP TO 35 MILES** 

**SEAT BELTS FOR ALL PASSENGERS** 

REAR VIEW MIRROR WITH REVERSE CAMERA

**LED LIGHTS AND DIRECTIONAL SIGN SIGNALS** 

**DIGITAL SOUND SYSTEM WITH BLUETOOTH** 

**SMART CHARGER** 